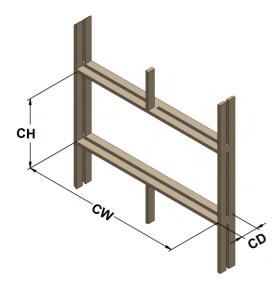

### FRAME BUILD OUT DIMENSIONS

| MODEL | СН   | cw  | CD  |
|-------|------|-----|-----|
| SL50  | 1270 | 500 | 470 |
| SL60  | 1524 | 500 | 470 |
| SL72  | 1828 | 500 | 470 |

\*CH - Cavity Height; CW - Cavity Width; CD - Cavity Depth

Note: All the dimensions given are in millimeters and are the minimum requirement. Before installing refer to the relevant product manual for full and up to date information.