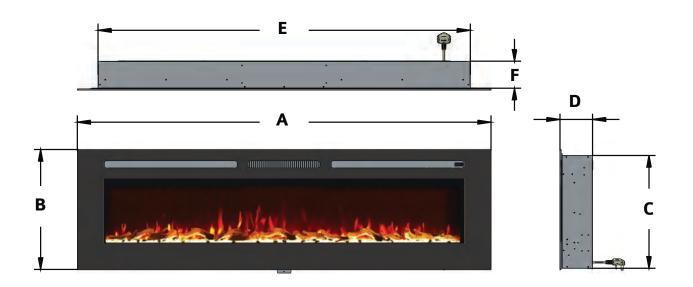

## ilektro Slimline dimensions

| MODEL | A    | В   | C   | D   | E    | F   | WEIGHT<br>(KG) |
|-------|------|-----|-----|-----|------|-----|----------------|
| SL50  | 1270 | 500 | 470 | 120 | 1117 | 112 | 20             |
| SL60  | 1524 | 500 | 470 | 120 | 1371 | 112 | 24             |
| SL72  | 1828 | 500 | 470 | 120 | 1675 | 112 | 29             |

Note: All the dimensions given are in millimeters and are the minimum requirement. Before installing refer to the relevant product manual for full and up to date information.