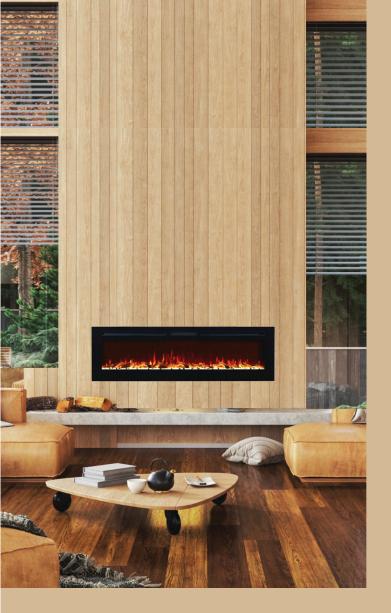

### WALL MOUNTED OR SET-BACK

Slimline's simple mounting system allows it to be wall mounted, recessed into a wall nook or custom cabinetry.

### **SLIMLINE FOR ANY SPACE**

The ilektro Slimline comes in a choice of three sizes 50", 60" and 72".

#### ilektro FLAME TECHNOLOGY

The ilektro Slimline delivers a lively flame that makes an impression in any space. Charred logs with a tailored ember bed complete the fireplace experience