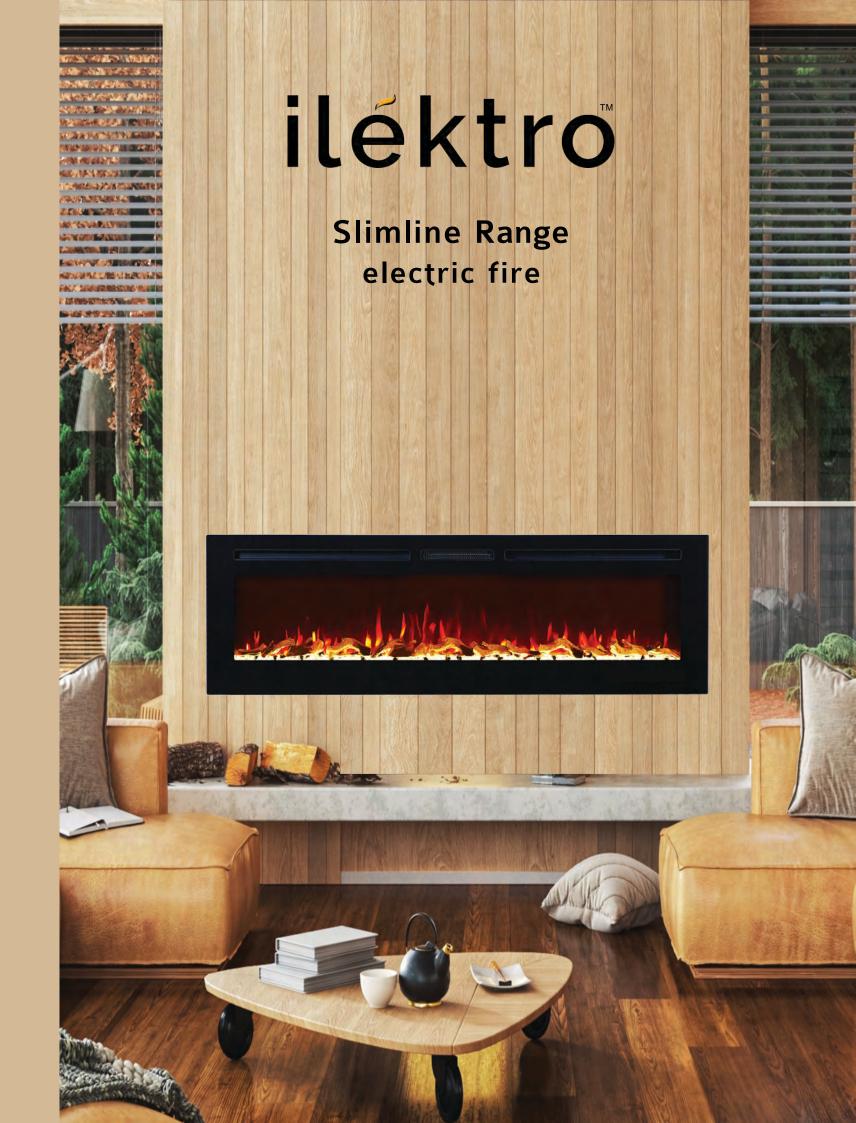

# iléktro

## Slimline Range electric fire

Whether mounted on a wall or set back into a nook, the ilektro Slimline's slender proportions and light weight make it an easy addition that simply brings spaces to life.

Featuring a full suite of settings that allow the ilektro Slimline to be adjusted to the room conditions and to suit your mood.

Enjoy the ilektro Slimline all year-round. The inbuilt heating system can be turned off at anytime leaving the Slimline flame to operate independently.