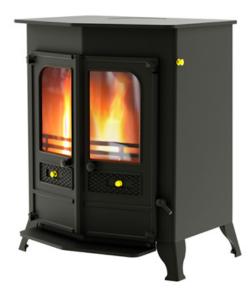

# $country\ 16b$ wood burner

The Country 16b Woodburner is a fully fledged biomass central heating boiler. The total output is 15.9kW; 8.6kW to the water and 2-8kW to the room. This model will run around 7 radiators and supply all domestic hot water. It features the riddling grate to ensure easy ash removal and Charnwood's standard clean burn technology for ultra efficient burning.