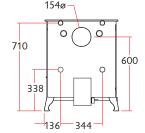

# **FLUE OUTLET**

Top or Rear 150mm (6") dia

### MAX LOG LENGTH

# 400 mm (16")

WFIGH1