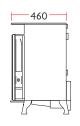

# $country\ 16b$ wood burner





The Country 16b Woodburner is a fully fledged biomass central heating boiler. The total output is 15.9kW; 8.6kW to the water and 2-8kW to the room. This model will run around 7 radiators and supply all domestic hot water. It features the riddling grate to ensure easy ash removal and Charnwood's standard clean burn technology for ultra efficient burning.

#### RATED OUTPUT

Room 7.3kW (range 2-8kW)

To int. boiler 8.6kW

### HEATING CAPACITY

DHW & approx. 7 radiators

Also suitable for underfloor heating

#### NET EFFICIENCY

**75**%

# **FLUE OUTLET**

Top or Rear 150mm (6") dia

### MAX LOG LENGTH

# 400 mm (16")

WFIGH1

# 180KG

#### IMIN DISTANCE TO COMBUSTIBLES

Side: 150mm Rear: 150mm