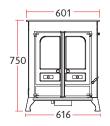

# **FLUE OUTLET**

Top or Rear 150mm (6") dia

#### IMIN DISTANCE TO COMBUSTIBLES

Side: 150mm Rear: 150mm